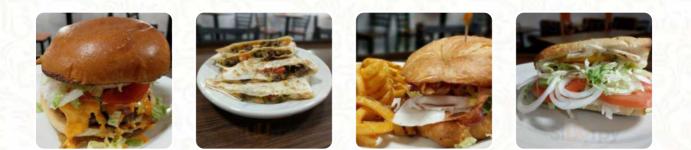

#### These Types Of Dishes Are Being Served

SALAD BURGER FISH

Made with menuweb.menu