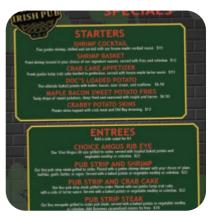

# Doc's Irish Pub Menu

### Salads

SIDE SALAD

#### **Starters & Salads**

FRENCH FRIES