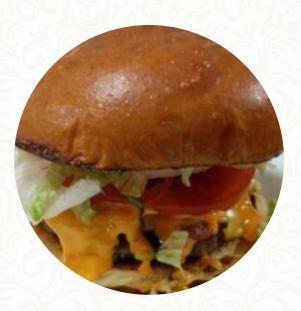

#### These Types Of Dishes Are Being Served

SALAD BURGER FISH

Made with menuweb.menu