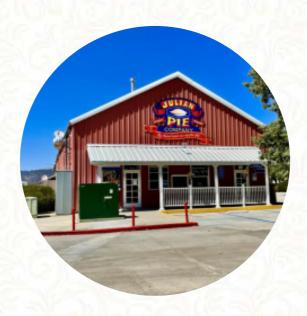

# Julian Pie Company Menu

https://menuweb.menu 21976 CA-79, 92070, Santa Ysabel, US, United States +17607652400 - http://www.julianpie.com/

# Julian Pie Company

21976 CA-79, 92070, Santa Ysabel, US, United States Opening Hours:

Monday 09:00-17:00 Tuesday 09:00-17:00 Wednesday 09:00-17:00 Thursday 09:00-17:00 Friday 09:00-17:00 Saturday 09:00-17:00 Sunday 09:00-17:00