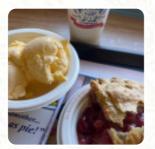

# These Types Of Dishes Are Being Served

**ICE CREAM** 

#### **Dessert**

**VANILLA ICE CREAM** 

DONUT MUFFINS