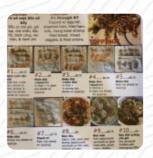

# These Types Of Dishes Are Being Served

**MEAT** 

**FISH** 

**TUNA STEAK** 

### Ingredients Used

**MILK** 

**EGG** 

**TOFU** 

**PORK MEAT** 

**SHRIMP** 