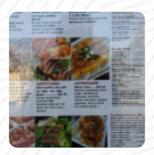

# These Types Of Dishes Are Being Served

**MEAT** 

**FISH** 

**TUNA STEAK** 

### Ingredients Used

**MILK** 

**EGG** 

**TOFU** 

**PORK MEAT** 

**SHRIMP** 