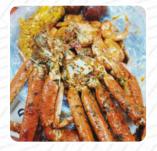

# These Types Of Dishes Are Being Served

LOBSTER OYSTERS

### **Ingredients Used**

**WATERMELON** 

**SEAFOOD** 

SAUSAGE

CORN

**SHRIMP** 

**POTATOES** 