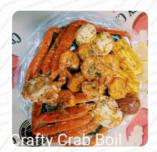

# These Types Of Dishes Are Being Served

LOBSTER OYSTERS

### **Ingredients Used**

**WATERMELON** 

**SEAFOOD** 

SAUSAGE

CORN

**SHRIMP** 

**POTATOES** 