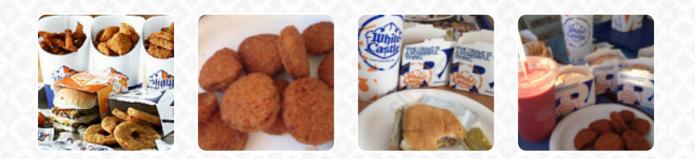

# White Castle Menu

https://menuweb.menu 1905 Richardson Rd, Arnold, United States (+1)6364647240

A comprehensive menu of White Castle from Arnold covering all 16 courses and drinks can be found here on the card. This restaurant offers a diverse menu, including sliders, loaded fries, and breakfast items available around the clock. While many patrons rave about their delicious cheeseburgers and friendly service, experiences can vary greatly. Some customers have faced long waits and missing items during drive-thru visits. Cleanliness issues, such as sticky tables, have also been noted, affecting the overall dining experience. Despite occasional setbacks, like inconsistent shakes and burger quality, the restaurant remains a beloved fast food choice, especially for late-night cravings, thanks to its 24/7 hours and a wide array of tasty offerings.