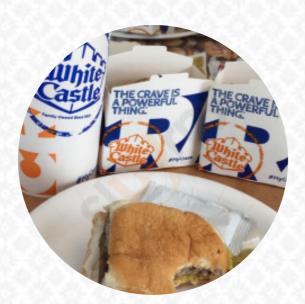

# White Castle Menu

https://menuweb.menu 1905 Richardson Rd, Arnold, United States (+1)6364647240

A comprehensive menu of White Castle from Arnold covering all 16 courses and drinks can be found here on the card. This restaurant offers a diverse menu, including sliders, loaded fries, and breakfast items available around the clock. While many patrons rave about their delicious cheeseburgers and friendly service, experiences can vary greatly. Some customers have faced long waits and missing items during drive-thru visits. Cleanliness issues, such as sticky tables, have also been noted, affecting the overall dining experience. Despite occasional setbacks, like inconsistent shakes and burger quality, the restaurant remains a beloved fast food choice, especially for late-night cravings, thanks to its 24/7 hours and a wide array of tasty offerings.