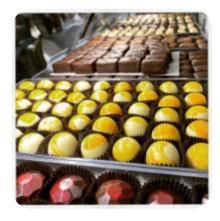

## **Chocolate Therapy Menu**

https://menuweb.menu 60 Worcester Rd, 01702, Framingham, US, United States +15088751571 - http://thechocolatetherapystore.com/

The Card of Chocolate Therapy from Framingham includes about 16 different menus and drinks. On average, you pay for a dish / drink about \$2.3. Chocolate Therapy in Framingham, MA, is a highly-rated American restaurant known for its delicious desserts. Visit today between 10:00 AM and 3:00 PM to indulge in their sweet treats. Make sure to reserve your table in advance by calling (508) 875-1571. If you enjoy Chocolate Therapy, you may also like Legal Sea Foods or Pizza at Fun and Games. Share your dining experience with a review!.

## **Chocolate Therapy Menu**

| Salads<br>STRAWBERRY BALSAMIC | \$2.3        | Canned Cocktails & Wir<br>By Bottle | ıe             |
|-------------------------------|--------------|-------------------------------------|----------------|
| Cocktails<br>THE CURE         | \$2.3        | LEMON LAVENDER<br>Sides             | \$2.3          |
| Truffles                      |              | SWEET POTATO                        |                |
| MILK CHOCOLATE TRUFFLE        | \$2.3        | Dessert<br>KEY LIME PIE             | \$2.3          |
| Signature Favorites           | \$2.3        | SALTED CARAMEL                      | Ψ <b>Ξ</b> ΙΟ  |
|                               | <b>ΦΖ.</b> 3 | Featured Items                      |                |
| Hot Drink                     |              | RASPBERRY GEMME DARK<br>BIRCH BOG   | \$2.3<br>\$2.5 |
| Flavors                       |              |                                     | <b>ΦΖ.</b> Ο   |
| PISTACHIO                     | \$2.3        | Ingredients Used                    |                |
| Signature Lattes              | \$2.3        | CARAMEL<br>MINT                     |                |
|                               | ΨΕΙΟ         |                                     |                |