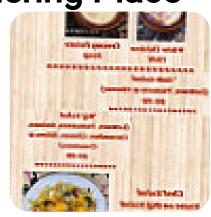

# These Types Of Dishes Are Being Served

## **Ingredients Used**

**CHOCOLATE** 

**CHILI** 

**CHEESE** 

**FRUIT** 

**CHEDDAR** 