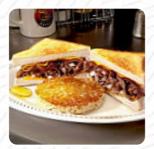

# Waffle House Menu

https://menuweb.menu 1312 Murfreesboro Rd, Franklin I-37064-3041, United States +16157941165 - https://locations.wafflehouse.com/franklin-tn-483









# Waffle House Menu



## **Sandwiches**

**SAUSAGE BISCUIT** 

#### Chicken

**GRILLED CHICKEN** 

#### **Dessert**

**WAFFLE** 

## **Potatoes**

**HASH BROWNS** 

## **Hot Drinks**

**COFFEE** 

## **Restaurant Category**

**VEGETARIAN** 

## Burger

**CHEESEBURGER** 

**PATTY MELT** 

#### **Breakfast**

**HASH BROWN** 

**SCRAMBLED EGGS** 

# These Types Of Dishes Are Being Served

**CHICKEN** 

**PORK CHOPS** 

## **Ingredients Used**

**MUSHROOMS** 

**PORK MEAT** 

**SAUSAGE** 

**BISCUIT** 

# **Waffle House**

1312 Murfreesboro Rd, Franklin I-37064-3041, United States

**Opening Hours:** 

---



Made with menuweb.menu