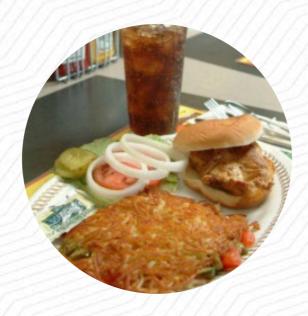

# Waffle House Menu

https://menuweb.menu 1312 Murfreesboro Rd, Franklin I-37064-3041, United States +16157941165 - https://locations.wafflehouse.com/franklin-tn-483









# Waffle House Menu



## **Sandwiches**

**SAUSAGE BISCUIT** 

#### Chicken

**GRILLED CHICKEN** 

#### **Dessert**

**WAFFLE** 

## **Potatoes**

**HASH BROWNS** 

## **Hot Drinks**

**COFFEE** 

## **Restaurant Category**

**VEGETARIAN** 

## Burger

**CHEESEBURGER** 

**PATTY MELT** 

#### **Breakfast**

**HASH BROWN** 

**SCRAMBLED EGGS** 

# These Types Of Dishes Are Being Served

**CHICKEN** 

**PORK CHOPS** 

## **Ingredients Used**

**MUSHROOMS** 

**PORK MEAT** 

**SAUSAGE** 

**BISCUIT** 

# **Waffle House**

1312 Murfreesboro Rd, Franklin I-37064-3041, United States

**Opening Hours:** 

---



Made wi