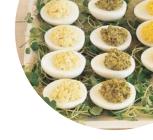

# The Dutch Goose Menu

https://menuweb.menu
3515 W State St, Boise I-83703-5555, United States
+12083428887 - http://www.dutchgoose.com/BoiseGoose/BDGoose.html







# The Dutch Goose Menu



### **Hot Drinks**

**TEA** 

# **Restaurant Category**

**BAR** 

## **Entrées**

**ONION RINGS** 

**DEVILED EGGS** 

## **Fish Dishes**

**FISH AND CHIPS** 

**FISH CHIPS** 

## **Drinks**

**BEER** 

#### **SODAS**

## **Starters & Salads**

**POTATO CHIPS** 

**FRENCH FRIES** 

## Ingredients Used

**HALIBUT** 

ONION

**SHRIMP** 

# These Types Of Dishes Are Being Served

**BURGER** 

**FISH** 

**APPETIZER** 

# The Dutch Goose

3515 W State St, Boise I-83703-5555, United States

#### **Opening Hours:**

Sunday 01:00-02:00 12:00-12:00 Monday 11:00-24:00

Tuesday 01:00-02:00 12:00-24:00 Wednesday 01:00-02:00 12:00-

24:00

Thursday 01:00-02:00 12:00-24:00 Friday 01:00-02:00 12:00-24:00 Saturday 01:00-02:00 12:00-24:00



Made with menuweb.menu