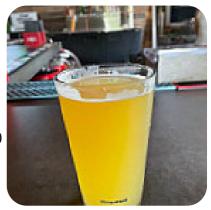

ose.com/BoiseGoose/BDGoose.html







# The Dutch Goose Menu



### **Hot Drinks**

**TEA** 

# **Restaurant Category**

**BAR** 

## **Entrées**

**ONION RINGS** 

**DEVILED EGGS** 

## **Fish Dishes**

**FISH AND CHIPS** 

**FISH CHIPS** 

## **Drinks**

**BEER** 

#### **SODAS**

## **Starters & Salads**

**POTATO CHIPS** 

**FRENCH FRIES** 

## Ingredients Used

**HALIBUT** 

ONION

**SHRIMP** 

# These Types Of Dishes Are Being Served

**BURGER** 

**FISH** 

**APPETIZER** 

# The Dutch Goose

3515 W State St, Boise I-83703-5555, United States

#### **Opening Hours:**

Sunday 01:00-02:00 12:00-12:00 Monday 11:00-24:00

Tuesday 01:00-02:00 12:00-24:00 Wednesday 01:00-02:00 12:00-

24:00

Thursday 01:00-02:00 12:00-24:00 Friday 01:00-02:00 12:00-24:00 Saturday 01:00-02:00 12:00-24:00



Made with menuweb.menu