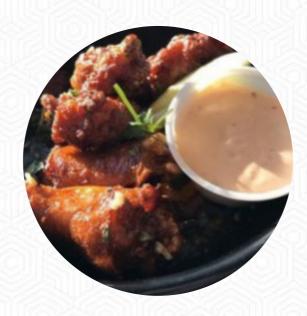

**WAFFLE FRIES** 

**Mexican Dishes** 

**TACOS** 

**Chicken Wings** 

**WINGS** 

**Sandwiches** 

STEAK SANDWICH
CUBAN SANDWICH

These Types Of Dishes Are Being Served