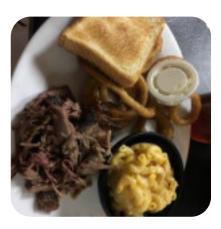

## From The Grill

RIBS

Pork Dishes\*

BABY BACK RIBS

Main PULLED PORK

American Food

MAC AND CHEESE