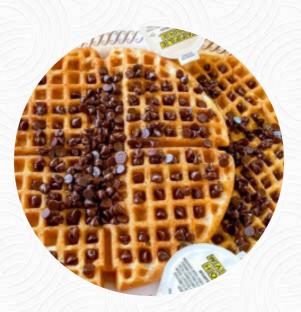

# Waffle House Menu

<u>https://menuweb.menu</u> 1334 Walker Chapel Rd, Fultondale, United States +12058498159 - https://locations.wafflehouse.com/fultondale-al-1443



On this homepage, you can find the **complete** <u>menu</u> of Waffle House from Fultondale. Currently, there are **16** dishes and drinks up for grabs.

# Waffle House Menu



#### Sandwiches

CHEESE SANDWICH

# Breakfast

SCRAMBLED EGGS

#### Sauces

GRAVY

#### Dessert

WAFFLE

### Potatoes

HASH BROWNS

# **Hot Drinks**

COFFEE

# Waffle House

1334 Walker Chapel Rd, Fultondale, United States

#### **Opening Hours:**

Monday 00:00-00:00 Tuesday 00:00-00:00 Wednesday 00:00-00:00 Thursday 00:00-00:00 Friday 00:00-00:00 Saturday 00:00-00:00



Made with menuweb.menu

### These Types Of Dishes Are Being Served

MEAT TOS