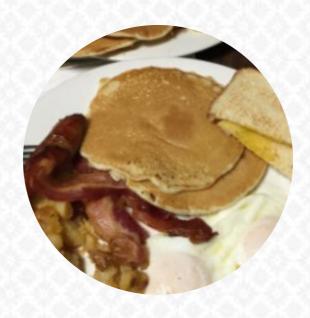

**Soft Drinks** 

**JUICE** 

**ORANGE JUICE** 

Ingredients Used

**BACON** 

**SAUSAGE** 

**NUTELLA** 

These Types Of Dishes Are Being Served