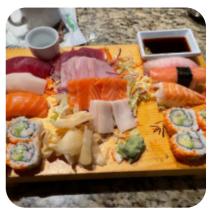

## Takeya Japanese Steak House And Su

**WATER** 

Sushi Rolls

**SUSHI** 

**Beef Dishes** 

**FILET MIGNON** 

**Special Rolls** 

**LOBSTER ROLL** 