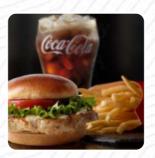

## Mcdonald's Menu

Burger

**CHEESEBURGER** 

Starters & Salads

**FRENCH FRIES** 

Chicken

**CHICKEN NUGGETS** 

Dessert