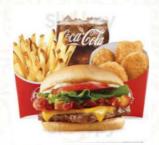

# These Types Of Dishes Are Being Served

**CHICKEN** 

**BURGER** 

**PANINI** 

**MEAT** 

**ICE CREAM** 

**DESSERTS** 