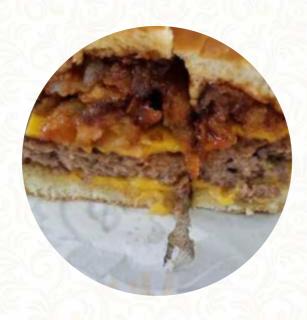

# These Types Of Dishes Are Being Served

**CHICKEN** 

**BURGER** 

**PANINI** 

**MEAT** 

**ICE CREAM** 

**DESSERTS** 