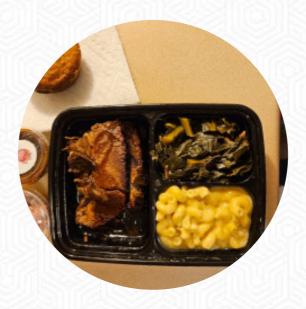

## Soul Smoke Menu

| Sandwiches                  |        | Sauces & Rubs                                   |               |
|-----------------------------|--------|-------------------------------------------------|---------------|
| SMOKED PULLED PORK SANDWICH | \$16.0 | ORIGINAL BBQ SAUCE BOTTLE                       | \$13.8        |
| Beef Dishes BRISKET         |        | These Types Of Dishes Are Being Served  CHICKEN |               |
| Sauce ORIGINAL JERK SAUCE   | \$4.8  | Smoked Meat Platter SMOKED PULLED PORK          | <b>\$12.8</b> |
| <b>Main</b> PULLED PORK     |        | <b>Sauces</b> BBQ                               |               |
| Soul Food                   |        | BBQ SAUCE                                       |               |
| GRILLED BUTTERMILK WINGS    | \$17.3 | Starters                                        |               |
| Small Plates                |        | SMOKED BRISKET DINNER                           | \$28.5        |
| SIGNATURE MAC CHEESE        | \$8.0  | SMOKED RIB TIPS                                 | \$14.3        |
| Miscellaneous CHICKEN GUMBO | \$8.8  | Ingredients Used COLLARD GREENS PORK MEAT       | \$7.5         |