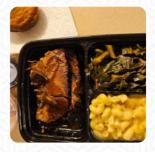

## Soul Smoke Menu

| Sandwiches                  |        | Sauces & Rubs                                   |               |
|-----------------------------|--------|-------------------------------------------------|---------------|
| SMOKED PULLED PORK SANDWICH | \$16.0 | ORIGINAL BBQ SAUCE BOTTLE                       | \$13.8        |
| Beef Dishes BRISKET         |        | These Types Of Dishes Are Being Served  CHICKEN |               |
| Sauce ORIGINAL JERK SAUCE   | \$4.8  | Smoked Meat Platter SMOKED PULLED PORK          | <b>\$12.8</b> |
| <b>Main</b> PULLED PORK     |        | <b>Sauces</b> BBQ                               |               |
| Soul Food                   |        | BBQ SAUCE                                       |               |
| GRILLED BUTTERMILK WINGS    | \$17.3 | Starters                                        |               |
| Small Plates                |        | SMOKED BRISKET DINNER                           | \$28.5        |
| SIGNATURE MAC CHEESE        | \$8.0  | SMOKED RIB TIPS                                 | \$14.3        |
| Miscellaneous CHICKEN GUMBO | \$8.8  | Ingredients Used COLLARD GREENS PORK MEAT       | \$7.5         |