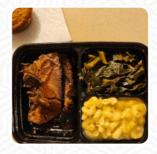

## Soul Smoke Menu

| Sandwiches                  |        | Sauces & Rubs                                   |               |
|-----------------------------|--------|-------------------------------------------------|---------------|
| SMOKED PULLED PORK SANDWICH | \$16.0 | ORIGINAL BBQ SAUCE BOTTLE                       | \$13.8        |
| Beef Dishes BRISKET         |        | These Types Of Dishes Are Being Served  CHICKEN |               |
| Sauce ORIGINAL JERK SAUCE   | \$4.8  | Smoked Meat Platter SMOKED PULLED PORK          | <b>\$12.8</b> |
| <b>Main</b> PULLED PORK     |        | <b>Sauces</b> BBQ                               |               |
| Soul Food                   |        | BBQ SAUCE                                       |               |
| GRILLED BUTTERMILK WINGS    | \$17.3 | Starters                                        |               |
| Small Plates                |        | SMOKED BRISKET DINNER                           | \$28.5        |
| SIGNATURE MAC CHEESE        | \$8.0  | SMOKED RIB TIPS                                 | \$14.3        |
| Miscellaneous CHICKEN GUMBO | \$8.8  | Ingredients Used COLLARD GREENS PORK MEAT       | \$7.5         |