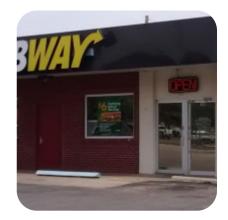

### **Subway Menu**

408 S Aurora St, Eldon I-65026-1562, United States +15733927827

A **complete** <u>menu</u> of **Subway** from Eldon covering all **16** menus and drinks can be found here on the card. Subway in Eldon, MO, is a popular American restaurant with an impressive average rating of 4.1 stars. Open from 8:30 AM to 9:30 PM, Subway offers something for everyone, including vegetarian options. For more information or to make a reservation, call (573) 392-7827. If you enjoy their menu, be sure to also try Hardee's and McDonald's. Share your dining experience and leave a review!.

# Subway

408 S Aurora St, Eldon I-65026-1562, United States BACON ONION CHICKEN TERIYAKI