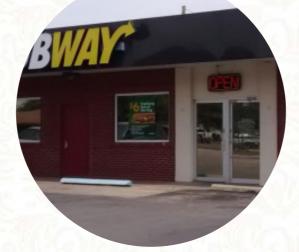

### **Subway Menu**

408 S Aurora St, Eldon I-65026-1562, United States +15733927827

A **complete** <u>menu</u> of **Subway** from Eldon covering all **16** menus and drinks can be found here on the card. Subway in Eldon, MO, is a popular American restaurant with an impressive average rating of 4.1 stars. Open from 8:30 AM to 9:30 PM, Subway offers something for everyone, including vegetarian options. For more information or to make a reservation, call (573) 392-7827. If you enjoy their menu, be sure to also try Hardee's and McDonald's. Share your dining experience and leave a review!.

# Subway

408 S Aurora St, Eldon I-65026-1562, United States BACON ONION CHICKEN TERIYAKI