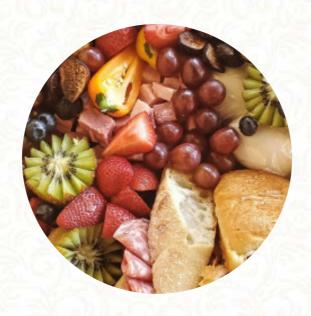

# Sisters In Cheese Menu

https://menuweb.menu 203 S State St, Madrid, United States +15157955160 - http://sistersincheese.com









## Sisters In Cheese Menu



## **Sandwiches**

**BREAKFAST SANDWICH** 

#### **Sauces**

**DIPS** 

#### **Dessert**

**MUFFINS** 

#### **Soft Drinks**

**LEMONADE** 

#### **Hot Drinks**

**COFFEE** 

#### Coffee

**HOT COFFEE** 

# These Types Of Dishes Are Being Served

**PANINI** 

**SOUP** 

### **Drinks**

**DRINKS** 

STRAWBERRY LEMONADE

**COLD BREW** 

## Ingredients Used

**BACON** 

**RASPBERRY** 

**CHEESE** 

**FRUIT** 

## Sisters In Cheese

203 S State St, Madrid, United States

**Opening Hours:** 

Tuesday 08:00-12:00 Wednesday 08:00-12:00 Saturday 08:00-12:00

Made with menuweb.menu