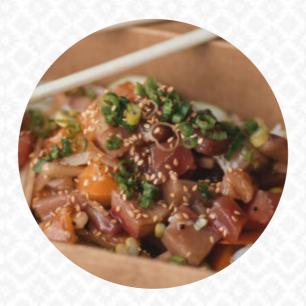

## **Tomo Poke Bowl Menu**

https://menuweb.menu 10756 Hardin Valley Road, 37932, Knoxville, US, United States (+1)8653125117 - http://knoxpoke.com/

Here you can find the menu of Tomo Poke Bowl in Knoxville. At the moment, there are 16 courses and drinks on the card. Tomo Poke Bowl is a popular Japanese restaurant in Knoxville, TN with an impressive average rating of 4.8 stars. Open from 11:00 AM to 9:00 PM, Tomo Poke Bowl offers a variety of vegetarian options. Make sure to call ahead to reserve your table at (865) 312-5117 or order your favorite dish for delivery through Uber Eats or DoorDash. Good for kids, Tomo Poke Bowl is a must-visit spot for a delicious meal. If you enjoy their menu, consider checking out other restaurants like McDonald's and Firehouse Subs Hardin Valley. Share your experience at Tomo Poke Bowl by leaving a review!