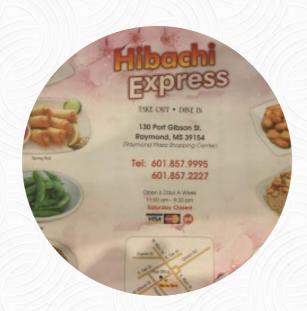

## Hibachi Express Menu

https://menuweb.menu 130 Port Gibson St, Raymond, USA, United States +16018579995 - http://hibachi-express-raymond.poi.place/

## Hibachi Express

130 Port Gibson St, Raymond, USA, United States

#### **Opening Hours:**

Monday 11:00-21:30 Tuesday 11:00-21:30 Wednesday 11:00-21:30 Thursday 11:00-21:30 Friday 11:00-21:30 Sunday 11:00-21:30

Made with <u>menuweb.menu</u>