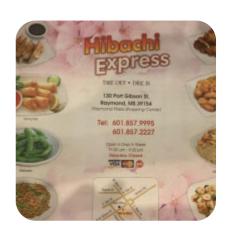

## Hibachi Express Menu

https://menuweb.menu 130 Port Gibson St, Raymond, USA, United States +16018579995 - http://hibachi-express-raymond.poi.place/

## Hibachi Express

130 Port Gibson St, Raymond, USA, United States

#### **Opening Hours:**

Monday 11:00-21:30 Tuesday 11:00-21:30 Wednesday 11:00-21:30 Thursday 11:00-21:30 Friday 11:00-21:30 Sunday 11:00-21:30

Made with <u>menuweb.menu</u>