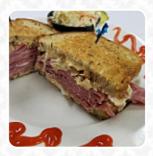

## Kelley's Deli Menu

https://menuweb.menu 116 Granite St, Westerly, RI 02891, United States +14015969896 - http://www.kelleysdeli.com/

On this homepage, you can find the **complete** menu of Kelley's Deli from Westerly. Currently, there are 17 menus and drinks up for grabs. Kelley's Deli has quickly become a favorite spot for many due to its delicious and inexpensive food, along with excellent service. The potato soup is a standout dish that keeps customers coming back. While there are no free refills, the overall experience is flawless. The friendly staff, generous portions, and tasty menu items consistently earn the restaurant five-star ratings. With a welcoming atmosphere and delicious offerings, including the Ultimate Corned Beef Melt and outstanding coleslaw, Kelley's Deli is a must-visit. Whether stopping by for breakfast, brunch, or lunch, customers are sure to find something satisfying on the menu. The restaurant's commitment to accommodating special dietary needs, such as nut allergies, adds an extra layer of appeal. Kelley's Deli is not your typical deli but a cozy, family-friendly establishment that consistently delivers great food and quality service.

**FRENCH TOAST** 

**TOAST** 

Ingredients Used

**BACON CHEESE CORNED BEEF** 

**BEEF** 

These Types Of Dishes Are **Being Served** 

gallery image

**SANDWICH** 