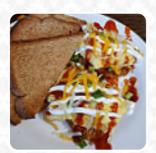

**FRENCH TOAST** 

**TOAST** 

Ingredients Used

**BACON CHEESE CORNED BEEF** 

**BEEF** 

These Types Of Dishes Are **Being Served** 

gallery image

**SANDWICH** 

**SOUP** 

**TOSTADAS** 

**PANINI** 