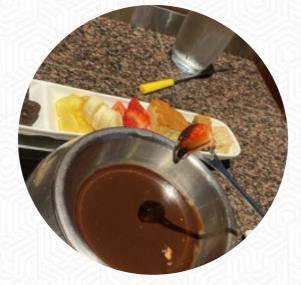

## **The Melting Pot Menu**

<u>https://menuweb.menu</u> 2121 Pacific Ave Tacoma, WA 98402-3003, United States +12535353939 - http://www.meltingpot.com









Here you can find the <u>menu</u> of The Melting Pot in Tacoma. At the moment, there are **17** menus and drinks on the card. The Melting Pot restaurant offers a unique fondue dining experience that is perfect for special occasions or date nights. The atmosphere is great for intimate dinners or small group gatherings, with the option of banquet rooms for larger parties. The tableside cooking adds an element of fun and entertainment to the meal. The variety of cheese, entree, salad, and dessert options are outstanding, and the service is top-notch. While the overall dining experience can be a bit pricey, the delicious chocolate fo