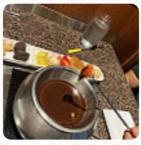

## **The Melting Pot Menu**

<u>https://menuweb.menu</u> 2121 Pacific Ave Tacoma, WA 98402-3003, United States +12535353939 - http://www.meltingpot.com

Here you can find the <u>menu</u> of The Melting Pot in Tacoma. At the moment, there are **17** menus and drinks on the card. The Melting Pot restaurant offers a unique fondue dining experience that is perfect for special occasions or date nights. The atmosphere is great for intimate dinners or small group gatherings, with the option of banquet rooms for larger parties. The tableside cooking adds an element of fun and entertainment to the meal. The variety of cheese, entree, salad, and dessert options are outstanding, and the service is top-notch. While the overall dining experience can be a bit pricey, the delicious chocolate fondue is worth trying. Make sure to make reservations in advance and plan extra time to enjoy the full experience. With a mix of great food, friendly service, and a cozy ambiance, The Melting Pot is the perfect spot for a memorable dining experience.

### **Ingredients Used**

SHRIMP CHEESE PEANUT BUTTER

LETTUCE BUTTER MILK

SPINACH

CHOCOLATE