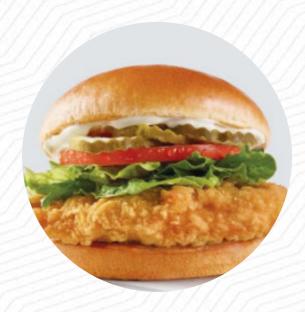

## Wendy's Menu

Salads

SIDE SALAD

**Entrées** 

**NUGGETS** 

Sandwiches & Hot Paninis

**HAMBURGER** 

**Toast** 