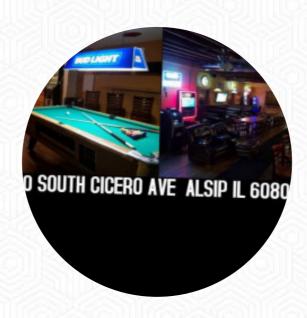

# **Southsides Menu**

https://menuweb.menu 11860 Cicero Ave, 60803, Alsip, US, United States +17082292272,+17083711133 - https://www.jennyssteakhouse.com









## **Southsides Menu**



### Non Alcoholic Drinks

**WATER** 

#### **Side Dishes**

**MASHED POTATOES** 

#### **Sauces**

**GRAVY** 

## **Beef Dishes**

**FILET MIGNON** 

#### From The Grill

**RIBS** 

#### **Drinks**

**DRINKS** 

#### **BEER**

## Ingredients Used

**POTATOES** 

**VEGETABLES** 

**BEEF** 

**SHRIMP** 

# These Types Of Dishes Are Being Served

**CHICKEN** 

SALAD

**SOUP** 

**ROAST BEEF** 

**BREAD** 

## **Southsides**

11860 Cicero Ave, 60803, Alsip, US, United States

#### **Opening Hours:**

Monday 11:00 -02:00 Tuesday 11:00 -02:00 Wednesday 11:00 -02:00 Thursday 11:00 -02:00 Friday 11:00 -02:0