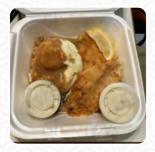

# Kens Country Kitchen North Menu

https://menuweb.menu 69232 N Main St, Richmond, United States +15867274747 - http://kenscountrykitchen.com/















A complete menu of Kens Country Kitchen North from Richmond covering all 22 dishes and drinks can be found here on the menu. Ken's Country Kitchen has established itself as a beloved dining destination in Richmond, offering a vast menu and exceptional service. Guests consistently praise the attentive staff, who create a welcoming atmosphere even amid the occasional noise. While some dishes may fall short of expectations, breakfast items generally receive high marks, particularly the skillets. Although the restaurant faces minor concerns like cleanliness in the restroom and occasional price discrepancies, the overall experience remains enjoyable. With generous portions and consistently good food, Ken's is regarded as a go-to spot for locals and newcomers alike, promising a ful