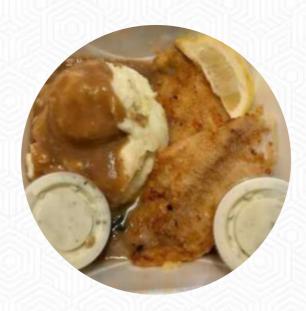

# Kens Country Kitchen North Menu

https://menuweb.menu 69232 N Main St, Richmond, United States +15867274747 - http://kenscountrykitchen.com/















A complete menu of Kens Country Kitchen North from Richmond covering all 22 dishes and drinks can be found here on the menu. Ken's Country Kitchen has established itself as a beloved dining destination in Richmond, offering a vast menu and exceptional service. Guests consistently praise the attentive staff, who create a welcoming atmosphere even amid the occasional noise. While some dishes may fall short of expectations, breakfast items generally receive high marks, particularly the skillets. Although the restaurant faces minor concerns like cleanliness in the restroom and occasional price discrepancies, the overall experience rem