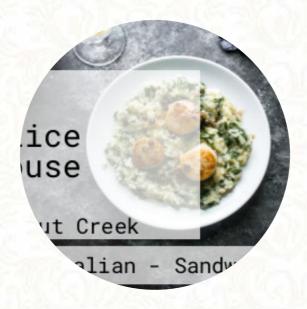

## Slice House Menu

https://menuweb.menu 1500 Mt Diablo Blvd, Walnut Creek, United States (+1)9254488077

The Menu of Slice House from Walnut Creek includes about 16 different dishes and drinks. On average, you pay for a dish / drink about \$13.2. At Slice House, pizza enthusiasts find a slice of heaven crafted by Tony Gemignani, a renowned figure in American pizza making. With an array of styles—from New York to Sicilian—each bite showcases expert craftsmanship. Diners rave about the rich flavors, particularly the classic cheese and pepperoni options, which are satisfying without being greasy. Despite its takeout-centric setup, the limited indoor seating and outdoor patio could benefit from upkeep. Nevertheless, for those craving delicious, well-balanced pizza, this eatery stands out in the East Bay culinary scene, appealing to both traditionalists and adventurous eaters alike.