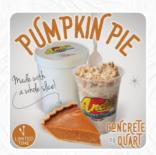

## **Popular Items**

|                            | COMBO                          | \$14.5 |
|----------------------------|--------------------------------|--------|
|                            | PUMPKIN PIE<br>SPECIALTY QUART | \$10.8 |
| PINTS (SPECIALTY FLAVORS)  |                                | \$5.6  |
| WAFFLE CONE QUART COMBO    |                                | \$14.5 |
| QUARTS (VANILLA/CHOCOLATE) |                                | \$7.8  |
| PINTS (VANILLA/CHOCOLATE)  |                                | \$5.0  |
| BROWNIE QUART COMBO        |                                | \$14.5 |
| TOPPING SIDES              |                                | \$3.1  |
| PICK 6                     |                                | \$17.0 |