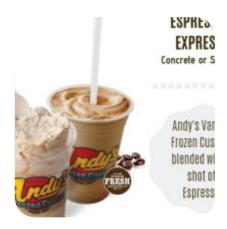

## **Popular Items**

|                            | COMBO                          | \$14.5 |
|----------------------------|--------------------------------|--------|
|                            | PUMPKIN PIE<br>SPECIALTY QUART | \$10.8 |
| PINTS (SPECIALTY FLAVORS)  |                                | \$5.6  |
| WAFFLE CONE QUART COMBO    |                                | \$14.5 |
| QUARTS (VANILLA/CHOCOLATE) |                                | \$7.8  |
| PINTS (VANILLA/CHOCOLATE)  |                                | \$5.0  |
| BROWNIE QUART COMBO        |                                | \$14.5 |
| TOPPING SIDES              |                                | \$3.1  |
| PICK 6                     |                                | \$17.0 |