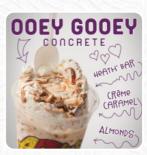

## **Andy's Frozen Custard Menu**

https://menuweb.menu 4324 E Southern Ave, Mesa, United States (+1)4806593344 - https://www.eatandys.com/









The Card of Andy's Frozen Custard from Mesa contains about 17 different dishes and drinks. On average, you pay for a dish / drink about \$10.6. Andy's Frozen Custard has garnered mixed reviews, highlighting both delightful treats and service challenges. While many patrons rave about the indulgent flavors, such as the Pumpkin Pie Concrete and the James Brownie Jackhammer, issues with order accuracy and employee competency have left some diners frustrated. Despite these setbacks, customer service has received praise, particularly for friendly staff who strive to make the experience enjoyable. For those seeking a satisfying frozen dessert, Andy's offers a tempting array, but consistency appears to be a concern, prompting hopes for improvement in both service and execution.

# Andy's Frozen