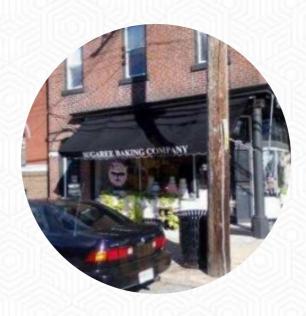

## **Sugaree Baking Company Menu**

https://menuweb.menu 1242 Tamm Ave, 63139, St. Louis, US, United States +13146455496 - https://www.sugareebaking.com

## **Sugaree Baking Company**

1242 Tamm Ave, 63139, St. Louis, US, United States

Opening Hours: Friday 11:00 -18:00 Saturday 11:00 -18:00

Made with menuweb.menu