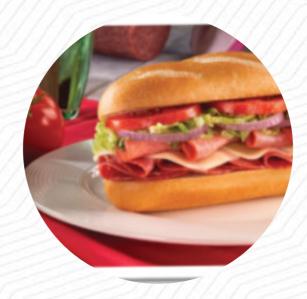

## Philly Connection #112 Menu

https://menuweb.menu
3895 Cherokee St NW, Kennesaw, United States Of America
(+1)6787660931 - http://phillyconnection.com/

A comprehensive menu of Philly Connection #112 from Kennesaw covering all 16 courses and drinks can be found here on the food list. In a recent culinary exploration, one restaurant stood out for its potential and varied offerings. While some patrons encountered service hiccups, such as unclear closing times and order mix-ups, others raved about exceptional dishes and warm hospitality. Standout menu items included flavorful wings with lemon pepper seasoning, hearty philly cheesesteaks, and decadent mushroom cakes. Many diners appreciated the generous portion sizes and friendly staff, particularly highlighting one employee who consistently delivered top-notch service. Despite mixed reviews, the restaurant remains a popular choice for casual dining, with a welcoming atmosphere and a diverse menu that invites patrons to return.