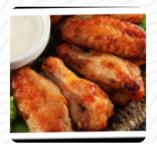

## Philly Connection #112 Menu

https://menuweb.menu
3895 Cherokee St NW, Kennesaw, United States Of America
(+1)6787660931 - http://phillyconnection.com/

A comprehensive menu of Philly Connection #112 from Kennesaw covering all 16 courses and drinks can be found here on the food list. In a recent culinary exploration, one restaurant stood out for its potential and varied offerings. While some patrons encountered service hiccups, such as unclear closing times and order mix-ups, others raved about exceptional dishes and warm hospitality. Standout menu items included flavorful wings with lemon pepper seasoning, hearty philly cheesesteaks, and decadent mushroom cakes. Many diners appreciated the generous portion sizes and friendly staff, particularly highlighting one employee who consistently delivered top-notch service. Despite mixed reviews, the restaurant remains a popular choice for casual dining, with a welcoming atmosphere and a diverse menu that invites patrons to return.

**HOT WINGS** 

Sauces

**RANCH** 

**Chicken Wings** 

**WINGS** 

**Sides** 

**SWEET POTATO** 

**Restaurant Category** 