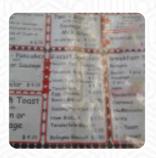

## Scenic Cafe Menu

https://menuweb.menu 6905 US-45, Eastview, USA, United States (+1)7316106465

A complete menu of Scenic Cafe from Eastview covering all 17 courses and drinks can be found here on the card. Scenic Cafe offers a delightful experience for those seeking generous portions of homestyle cooking at reasonable prices. Patrons rave about the oversized Western omelets and flavorful breakfast dishes served in a casual atmosphere reminiscent of a cherished hometown diner. The service stands out for its friendliness and efficiency, even during busy hours. While the cafe maintains a relaxed, slightly rustic vibe—complete with a minor cleanliness quirk—it pairs delicious meals with a warm welcome. Open daily for breakfast and lunch, it's a must-visit for anyone passing through the area, especially truck drivers and breakfast lovers alike.

CHEESE BACON ONION

BISCUIT SAUSAGE