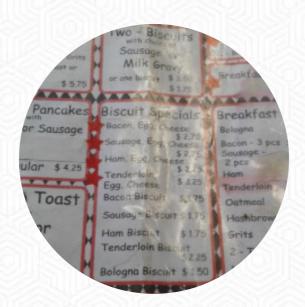

## Scenic Cafe Menu

https://menuweb.menu 6905 US-45, Eastview, USA, United States (+1)7316106465

A complete menu of Scenic Cafe from Eastview covering all 17 courses and drinks can be found here on the card. Scenic Cafe offers a delightful experience for those seeking generous portions of homestyle cooking at reasonable prices. Patrons rave about the oversized Western omelets and flavorful breakfast dishes served in a casual atmosphere reminiscent of a cherished hometown diner. The service stands out for its friendliness and efficiency, even during busy hours. While the cafe maintains a relaxed, slightly rustic vibe—complete with a minor cleanliness quirk—it pairs delicious meals with a warm welcome. Open daily for breakfast and lunch, it's a must-visit for anyone passing through the area, especially truck drivers and breakfast lovers alike.

CHEESE BACON ONION

BISCUIT SAUSAGE