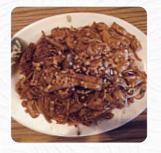

**FRIED RICE** 

These Types Of Dishes Are Being Served

**CHICKEN** 

**NOODLES** 

**SOUP** 

Ingredients Used

**BEEF** 

**PORK MEAT** 