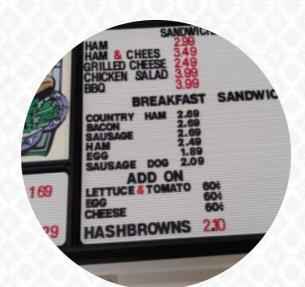

### **American Food**

HOT DOG

#### **Ingredients Used**

CHILI

CHEESE

PORK MEAT

BEEF

HAM