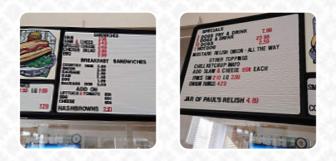

### **American Food**

HOT DOG

#### **Ingredients Used**

CHILI

CHEESE

PORK MEAT

BEEF

HAM