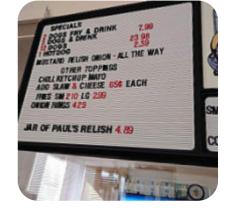

### **American Food**

HOT DOG

#### **Ingredients Used**

CHILI

CHEESE

PORK MEAT

BEEF

HAM