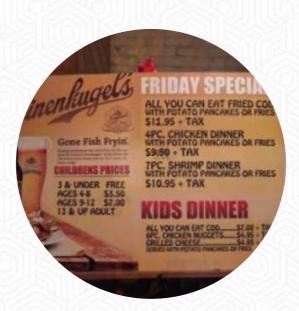

## Nite Cap Inn Menu

**Fish Dishes** 

**FISH FRY** 

**Side Dishes** 

**FRENCH FRIES** 

Starters & Salads

**FRENCH FRIES** 

**Restaurant Category** 

**FRENCH** 

**Drinks** 

**DRINKS** 

**BEER** 

**Schnitzel** 

**SCHNITZEL VIENNESE STYLE** 

**SCHNITZEL** 

Ingredients Used

**JUMBO SHRIMP** 

**SHRIMP** 

These Types Of Dishes Are Being Served

**CHICKEN** 

**FISH** 

Dessert

**BLUEBERRY PIE** 

**CREPES** 