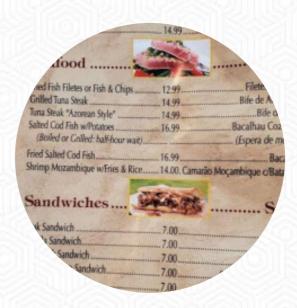

## Churrascaria Novo Mundo Menu

https://menuweb.menu
98 County St, New Bedford, United States
+15089918661 - https://www.churrascarianovomundo.com





## Churrascaria Novo Mundo Menu



### **Sandwiches**

FRIED EGG SANDWICH

#### Seafood

**CALAMARI** 

#### Starters & Salads

**FRENCH FRIES** 

#### **Sauces**

**BBQ** 

#### From The Grill

**RIBS** 

#### **Seafood Dishes**

FRIED CALAMARI

## Ingredients Used

**KALE** 

**EGG** 

**PORK MEAT** 

**PRAWNS** 

# These Types Of Dishes Are Being Served

**APPETIZER** 

**PORK CHOPS** 

**BREAD** 

**SOUP** 

**TUNA STEAK** 

**SALAD** 

**CHICKEN** 

## Churrascaria Novo Mundo

98 County St, New Bedford, United States

#### **Opening Hours:**

Tuesday 11:00-21:00 Wednesday 11:00-21:00 Thursday 11:00-21:00 Friday 11:00-22:00 Saturda