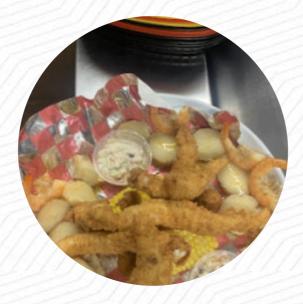

These Types Of Dishes Are Being Served

**PANINI** 

**BURGER** 

**OYSTERS** 

**FISH** 

**Ingredients Used** 

**CHEESE** 

**LETTUCE** 

**ONION** 

**SHRIMP** 

**SEAFOOD** 