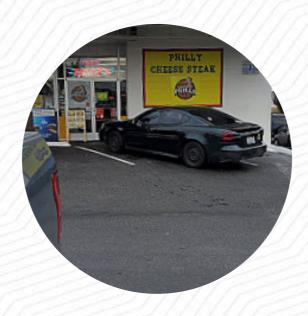

# Erwin's Philly Cheese Steak Menu

https://menuweb.menu 4030 Hoyt Ave, Everett, WA 98201, United States +14252524444 - https://www.erwinsphillycheesesteak.com

# **Erwin's Philly Cheese Steak**

4030 Hoyt Ave, Everett, WA 98201, United States

Opening Hours:

Monday 10:00-20:00 Tuesday 10:00-20:00 Wednesday 10:00-20:00 Thursday 10:00-20:00 Friday 10:00-20:00

Made with menuweb.menu