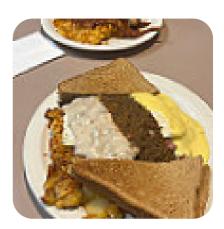

### Schnitzel

CHICKEN FRIED STEAK

#### **Ingredients Used**

BACON

BEEF

CORNED BEEF