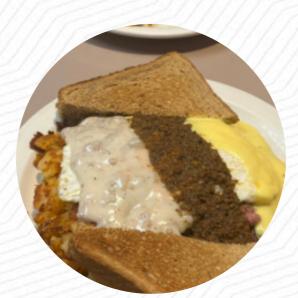

### Schnitzel

CHICKEN FRIED STEAK

#### **Ingredients Used**

BACON

BEEF

CORNED BEEF