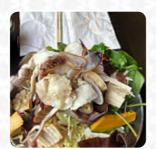

These Types Of Dishes Are Being Served

**CHICKEN** 

**APPETIZER** 

**NOODLES** 

**MEAT** 

SOUP

### **Ingredients Used**

VEGETABLES
SEAFOOD
SHRIMP

**TOFU** 

**MUSHROOMS** 

WATERMELON

**LYCHEE** 

**MISO** 