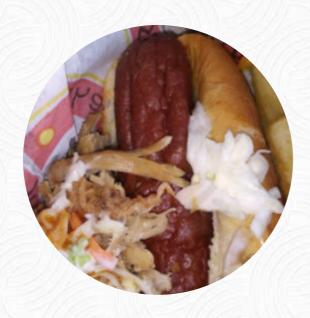

## Red's Chicken Shack Menu

Salads

**POTATO SALAD** 

Vegetarian

**GREEN BEANS** 

Sandwiches

**PULLED PORK SANDWICH** 

Side Dishes

**BAKED BEANS** 

Starters & Salads

**FRENCH FRIES** 

Chicken

**GRILLED CHICKEN** 

Sauces

**BBO** 

From The Grill

**RIBS** 

Main

**PULLED PORK** 

Chicken Wings

**WINGS** 

**American Food** 

**MAC AND CHEESE** 

Ingredients Used