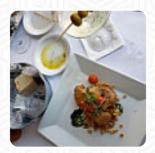

# These Types Of Dishes Are Being Served

**LOBSTER** 

**OYSTERS** 

**TUNA STEAK** 

**MUSSELS** 

**SALAD** 

**APPETIZER** 

**FISH** 