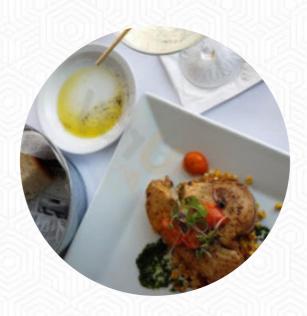

# These Types Of Dishes Are Being Served

**LOBSTER** 

**OYSTERS** 

**TUNA STEAK** 

**MUSSELS** 

**SALAD** 

**APPETIZER** 

**FISH** 