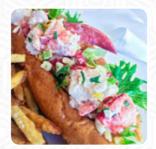

# These Types Of Dishes Are Being Served

**LOBSTER** 

**OYSTERS** 

**TUNA STEAK** 

**MUSSELS** 

**SALAD** 

**APPETIZER** 

**FISH** 