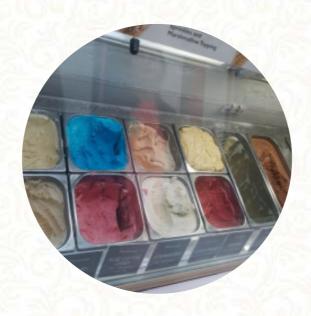

## Marble Slab Creamery Menu

https://menuweb.menu 3149 Silverlake Village Dr, Pearland I-77584-8168, United States +17134364202 - https://www.marbleslab.com/









## Marble Slab Creamery Menu



| <b>Desserts</b> CHOCOLATE CAKE            |        | Homemade Waffle Cones<br>(Archived)                |        |
|-------------------------------------------|--------|----------------------------------------------------|--------|
| Non Alcoholic Drinks                      |        | SPECIAL CONES                                      | \$2.0  |
| BOTTLED WATER                             | \$2.0  | Dessert                                            |        |
| Milkshakes                                |        | REGULAR ICE CREAM WAFFLE                           | \$7.4  |
| CREATE YO