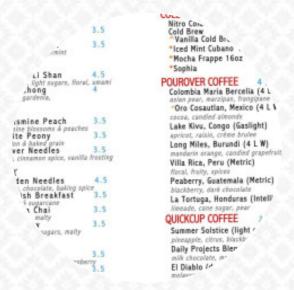

## **Daily Projects Coffee Eatery Menu**

Dessert

**DONUTS** 

Indian

**CHAI** 

**Hot Drinks** 

**COFFEE** 

Coffee

**MOCHA** 

**Restaurant Category** 

**VEGAN** 

These Types Of Dishes Are Being Served

**PANINI** 

**Drinks** 

**DRINKS** 

**COLD BREW** 

**Mexican Dishes** 

**BURRITO** 

**BREAKFAST BURRITO** 

**Sandwiches** 

**BLT** 

B.L.T.

B.L.T

Ingredients Used

HONEY
MINT
PEPPERMINT

**AVOCADO** 