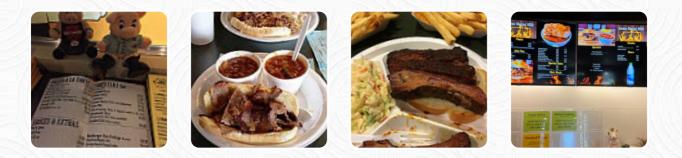

### **Beef Dishes**

BRISKET

### From The Grill

RIBS

### Side Dishes

BAKED BEANS