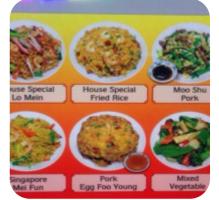

CH

https://menuweb.menu 5120 S College Rd, Wilmington, United States +19107936009 - http://www.mingyaowilmington.com



On this homepage, you can find the **complete** <u>menu</u> of Ming Yao from Wilmington. Currently, there are **17** courses and drinks available.

## Ming Yao Menu

#### Sandwiches

EGG ROLLS

## Sichuan Dishes

ORANGE CHICKEN

#### **Chinese Dishes**

PEPPER STEAK

## **Fried Rice**

FRIED RICE

## Asian

EGG ROLL

#### **Restaurant Category**

VEGETARIAN

# Ming Yao

5120 S College Rd, Wilmington, United States **Opening Hours:** Monday 12:00-19:30 Wednesday 12:00-19:30 Thursday 12:00-19:30 Friday 12:00-19:30 Saturday 12:00-19:30 Sunday 12:00-19:30



TUNA STEAK CHICKEN

## **Ingredients Used**



VEGETABLES CREAM CHEESE CHEESE

CARROTS ONION EGG TOFU BEEF BROCCOLI



Made with menuweb.menu