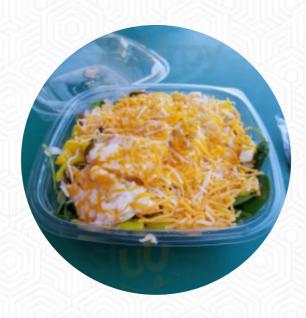

## **Subway Menu**

<u>https://menuweb.menu</u> 1010 E Corey Blvd, Crawfordsville I-47933, United States +17653628504 - https://restaurants.subway.com/united-states/in/crawfordsville/1010e-corey-blvd









## **Subway Menu**



#### **Salads**

**CHICKEN SALAD** 

#### **Sandwiches**

HAM AND CHEESE

#### **Sauces**

**MAYONNAISE** 

#### **Dessert**

**COOKIES** 

# These Types Of Dishes Are Being Served

**PANINI** 

**SALAD** 

**WRAP** 

**BREAD** 

**CHICKEN** 

### **Ingredients Used**



SEAFOOD BUTTER CHEDDAR

**PEANUT BUTTER** 

**CHEESE** 

**HAM** 

**EGG** 

**LETTUCE** 

## **Subway**

1010 E Corey Blvd, Crawfordsville I-47933, United States

#### **Opening Hours:**

Monday 08:30 -21:30 Tuesday 08:30 -21:30 Wednesday 08:30 -21:30 Thursday 08:30 -21:30 Friday 08:30 -21:3