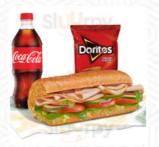

## **Subway Menu**

<u>https://menuweb.menu</u> 1010 E Corey Blvd, Crawfordsville I-47933, United States +17653628504 - https://restaurants.subway.com/united-states/in/crawfordsville/1010e-corey-blvd









## **Subway Menu**



#### **Salads**

**CHICKEN SALAD** 

#### **Sandwiches**

HAM AND CHEESE

#### **Sauces**

**MAYONNAISE** 

#### **Dessert**

**COOKIES** 

# These Types Of Dishes Are Being Served

**PANINI** 

**SALAD** 

**WRAP** 

**BREAD** 

**CHICKEN** 

### **Ingredients Used**



SEAFOOD BUTTER CHEDDAR

**PEANUT BUTTER** 

**CHEESE** 

**HAM** 

**EGG** 

**LETTUCE** 

## **Subway**

1010 E Corey Blvd, Crawfordsville I-47933, United States

#### **Opening Hours:**

Monday 08:30 -21:30 Tuesday 08:30 -21:30 Wednesday 08:30 -21:30 Thursday 08:30 -21:30 Friday 08:30 -21:30 Saturday 08:30 -21:30 Sunday 08:30 -21:30

Made with menuweb.menu