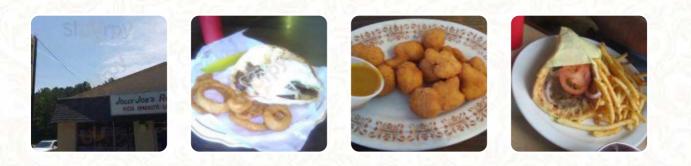

#### These Types Of Dishes Are Being Served

PIZZA TUNA STEAK

LAMB

SPAGHETTI

OYSTERS

CHICKEN

MEAT

BREAD