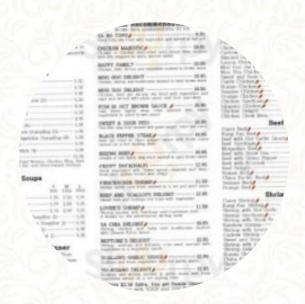

## China Pacific Menu

**EGG DROP SOUP** 

\$1.5

\$1.5

Soups Fried Rice

\$3.5

Sandwiches Asian

EGG ROLLS WONTON SOUP \$3.5

**FRIED RICE** 

Side Dishes Chef Recommendations

RICE SA BO TOFU \$10.0

Chicken Beef (Lunch)

FRIED CHICKEN KUNG PAO BEEF \$10.5

Vegetarian Dishes

These Types Of Dishes

TOFU FRIED RICE \$8.5 Are Being Served

Appetizer SOUP CHICKEN

SESAME CHICKEN

Rice Dishes Entrées

CHICKEN FRIED RICE \$8.5 CHICKEN MAJESTIC \$11.0

Beef EGG ROLL (1)

CURRY BEEF \$10.5 Ingredients Used

Sichuan Dishes

PORK MEAT
SURIND

ORANGE CHICKEN GARLIC

**EGG** 

**SHRIMP** 

**VEGETABLE EGG ROLL (1)** 