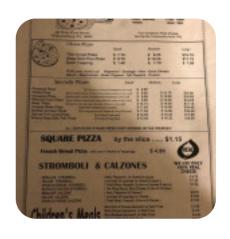

enu 429 W 1st St, Williamsburg, PA, 16693, United States +18148323424 - http://www.sizzler.com



## Sizzler Pizza Menu



#### **Side Dishes**

**MASHED POTATOES** 

#### **Starters & Salads**

**FRENCH FRIES** 

#### Chicken

**BUFFALO CHICKEN** 

#### **Dessert**

**WAFFLE** 

### **Toppings**

**TOPPINGS** 

### **Italian Specialties**

**STROMBOLI** 

## Ingredients Used

**HAM** 

SAUSAGE

**BACON** 

**PORK MEAT** 

**CHEESE** 

# These Types Of Dishes Are Being Served

**PIZZA** 

**CHICKEN** 

**PANINI** 

**SOUP** 

**MEAT** 

**TURKEY** 

## Sizzler Pizza

429 W 1st St, Williamsburg, PA, 16693, United States

#### **Opening Hours:**

Monday 12:00-20:00 Tuesday 12:00-20:00 Wednesday 12:00-20:00 Thursday 12:00-20:00 Friday 12:00-22:00 Saturday 12:00-20:00

Made with menuweb.menu