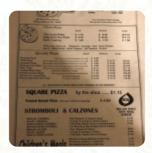

## Sizzler Pizza Menu

https://menuweb.menu 429 W 1st St, Williamsburg, PA, 16693, United States +18148323424 - http://www.sizzler.com



## Sizzler Pizza Menu



#### **Side Dishes**

**MASHED POTATOES** 

#### **Starters & Salads**

**FRENCH FRIES** 

#### Chicken

**BUFFALO CHICKEN** 

#### **Dessert**

**WAFFLE** 

### **Toppings**

**TOPPINGS** 

### **Italian Specialties**

**STROMBOLI** 

## Ingredients Used

**HAM** 

SAUSAGE

**BACON** 

**PORK MEAT** 

**CHEESE** 

# These Types Of Dishes Are Being Served

**PIZZA** 

**CHICKEN** 

**PANINI** 

**SOUP** 

**MEAT** 

**TURKEY** 

## Sizzler Pizza

429 W 1st St, Williamsburg, PA, 16693, United States

#### **Opening Hours:**

Monday 12:00-20:00 Tuesday 12:00-20:00 Wednesday 12:00-20:00 Thursday 12:00-20:00 Friday 12:00-22:00 Saturday 12:00-20:00

Made with menuweb.menu