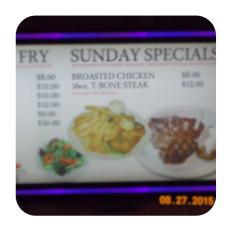

n Menu**

https://menuweb.menu 216050 Co Rd B, 54455, Mosinee, US, United States +17156932335 - http://www.hammerdownbar.com









## **Hammer Down Menu**



### **Snacks**

**FRIED MUSHROOMS** 

### **Side Dishes**

**CHEESE CURDS** 

#### Starters & Salads

**FRENCH FRIES** 

## **Burger**

MUSHROOM SWISS BURGER CHEESEBURGER

### **Fish Dishes**

FISH SANDWICH
FISH FRY

#### **Drinks**

**BEER** 

**DRINKS** 

## **Ingredients Used**

**MUSHROOMS** 

**CHEESE** 

# These Types Of Dishes Are Being Served



PANINI FISH PIZZA

BURGER CHICKEN MEAT

## **Hammer Down**

216050 Co Rd B, 54455, Mosinee, US, United States

#### **Opening Hours:**

Monday 10:30-01:00 Tuesday 10:30-01:00 Wednesday 10:30-01:00 Thursday 10:30-01:00 Friday 10:30-02:30 Saturday 10:30-01:00

Made with menuweb.menu